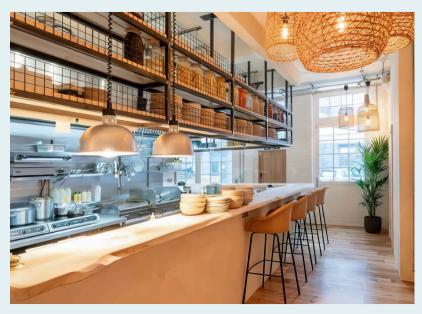

# THE HIDE RESTAURANT, ABU DHABI

Dining Area

#### SERVICE PROVIDED:

Design consultation & custom manufacturing.

Dining Area

Dining Area

Restaurant