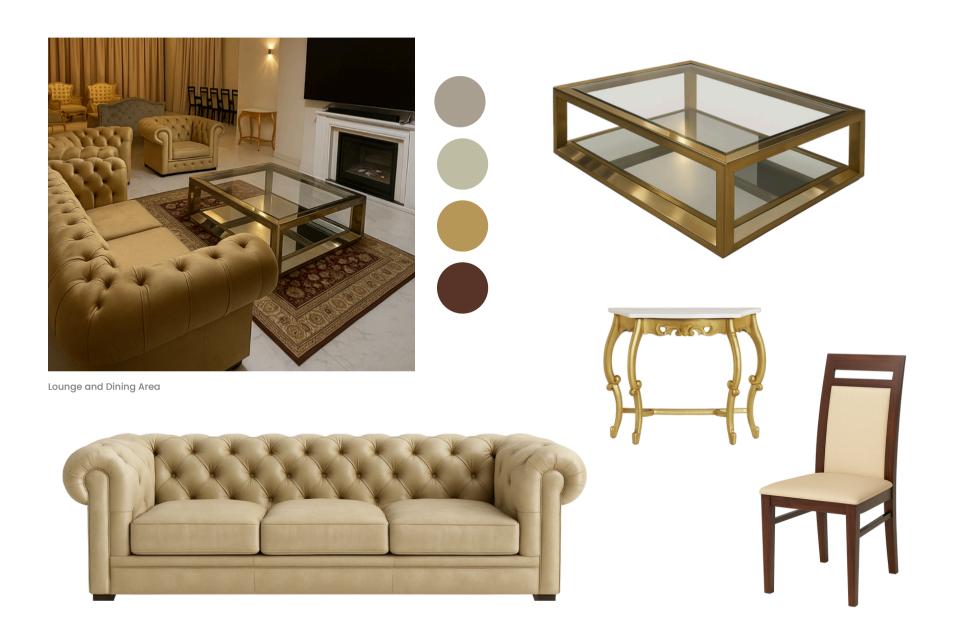

# THE WESTIN HOTEL, LONDON, UK

Presidential Suite

#### SERVICE PROVIDED:

Custom made furniture for hotel lobby and rooms