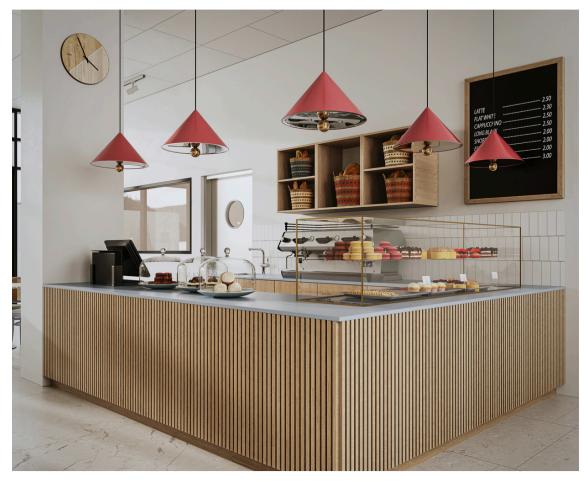

#### SERVICE PROVIDED:

Interior design, maunfacturre of furniture, logistics.

Lounge Area

Cafeteria Wallpaper done by Fabiia

GNPC- TAKORADI, GHANA 21 **fabiia**\*

Meeting room

#### Cafeteria Counter

Everything was custom made, the pendants, clock, menu baord, counter, cake rack, dome dish.

Reception Area

Everything was custom made, the reception table, lighting, couches,wallpaper.